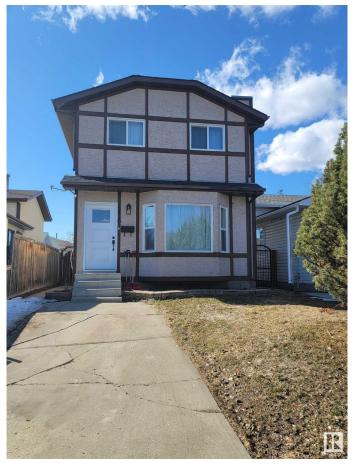

# \$389,900 - 5410 188 Street, Edmonton

MLS® #E4427619

#### \$389.900

3 Bedroom, 1.50 Bathroom, 1,112 sqft Single Family on 0.00 Acres

Jamieson Place, Edmonton, AB

Why rent when you can own for less than \$2,000/month? This thoughtfully renovated, well-kept 2-storey in Jamieson Place features 3 spacious bedrooms, a bright kitchen with nook, 1.5 baths, functional laundry room with sink, finished basement with gas fireplace, large deck, landscaped yard, 2 movable storage sheds, and front + rear parking with back lane access. Hot water tank (2009), furnace (2002), super clean and move-in ready. With both front and rear parking access, this home is as practical as it is charming. Located just minutes from Anthony Henday Drive and West Edmonton Mall, this is the perfect place to call home. To top it offâ€"for this price, you're NOT paying Condo Fees. You're getting a detached Single Family Home! Smart start. Solid investment. Your future begins here!

### **Exterior**

Exterior Wood, Vinyl

Exterior Features Shopping Nearby

Roof Asphalt Shingles

Construction Wood, Vinyl

Foundation Concrete Perimeter