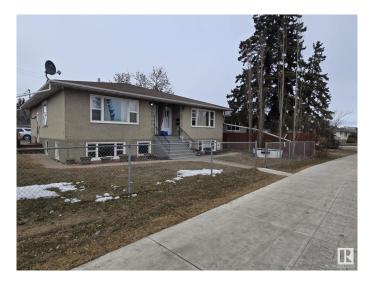

#### \$650,000

0 Bedroom, 0.00 Bathroom, Multi-Family Commercial on 0.00 Acres

Belvedere, Edmonton, AB

Updated side by side duplex with 5 LEGAL SUITES. Both main Floor units offer two bedrooms and one 4pc bath with vinyl plank flooring, renovated kitchen, newer windows and a large 10x15 deck off the master bedroom. The lower level has two one bedroom suites, one bachelor suite and a laundry room. garage has been converted to storage space for tenants. Building upgrades include two new furnaces, two new hot water tanks and new Shingles in 2020. This is a fantastic investment opportunity for a first time investor or someone building their portfolio. Easy to rent in the area and lots of amenities nearby.