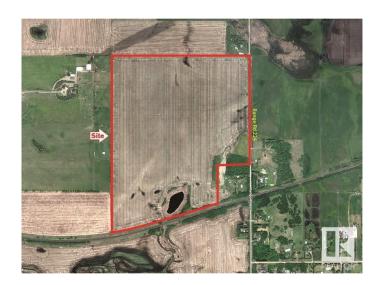

# \$3,725,000 - W. Side Of 224 Half-mile South Of Yellowhead, Sherwood Park

MLS® #E4427420

### \$3,725,000

0 Bedroom, 0.00 Bathroom, Land Commercial on 0.00 Acres

None, Sherwood Park, AB

- Near New areas of Cambrian and Bremner will reshape this area with massive potential for this site!! - Trunk Lines for Sanitary & Water are Nearby! - 4 Miles East of Sherwood Park!