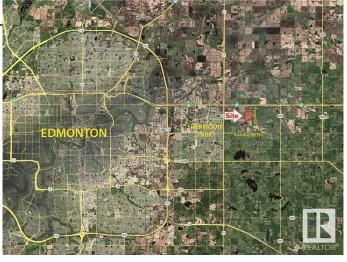

# \$3,725,000 - W. Side Of 224 Half-mile South Of Yellowhead, Sherwood Park

MLS® #E4427420

### \$3,725,000

0 Bedroom, 0.00 Bathroom, Land Commercial on 0.00 Acres

None, Sherwood Park, AB

- Near New areas of Cambrian and Bremner will reshape this area with massive potential for this site!! - Trunk Lines for Sanitary & Water are Nearby! - 4 Miles East of Sherwood Park!