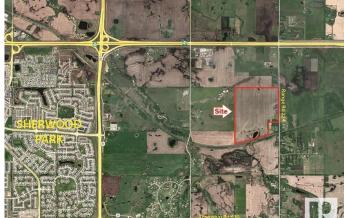

# \$3,725,000 - W. Side Of 224 Half-mile South Of Yellowhead, Sherwood Park

MLS® #E4427420

### \$3,725,000

0 Bedroom, 0.00 Bathroom, Land Commercial on 0.00 Acres

None, Sherwood Park, AB

- Near New areas of Cambrian and Bremner will reshape this area with massive potential for this site!! - Trunk Lines for Sanitary & Water are Nearby! - 4 Miles East of Sherwood Park!