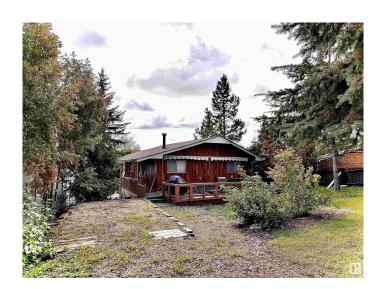

# \$575,000

3 Bedroom, 1.00 Bathroom, 847 sqft Rural on 0.19 Acres

Enchantment Valley, Rural Leduc County, AB

Welcome to Enchantment Valley, this charming 1960s lakefront cabin offers the perfect summer escape. With its unique character, cozy atmosphere, and stunning lake views, this 3-bedroom, 1-bathroom home is a gem. Enjoy breathtaking sunrises from the elevated patio, featuring a durable dura-deck covering. Inside, you'll find a well maintained living area with a cozy kitchen. The lower level is a kids dream come true, a walkout basement bedroom, and an unfinished seasonal room with potential for a future hot tub. The property boasts a grassy waterfront, as well as an older boathouse with a rooftop patio. With its prime location and development potential, this is an exceptional opportunity to create your own lakeside oasis.

#### **Exterior**

Exterior Wood

Exterior Features Backs Onto Lake, Fenced, Lake Access Property, Lake View, No.

Through Road, Waterfront Property

Construction Wood

Foundation Block, Brick