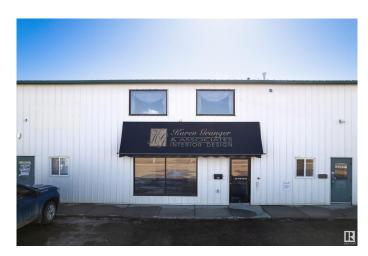

# \$609,900 - 11113 83 Avenue, Fort Saskatchewan

MLS® #E4427356

### \$609.900

0 Bedroom, 0.00 Bathroom, Industrial on 0.00 Acres

Light Industrial Park, Fort Saskatchewan, AB

Nestled in Fort Saskatchewan's Light Industrial Park, This condo offers unmatched convenience with proximity to key transportation hubs, including major highways, rail lines, and heavy industrial access. Its strategic location ensures easy access to clients, suppliers, and employees, making it ideal for manufacturing, distribution, storage, and more. Both lease and purchase options, providing businesses with the flexibility to choose the arrangement that best fits their needs. The concrete aprons on this entire condo complex have been upgraded to allow tractor trailer parking. The condo offers ample parking and has a large 24x100 rear secured storage lot. There is also a large enclosed bay in the condo that has so much potential for whatever future endeavors you have in mind. The condo has a nice show room and mezzanine that could be used as such or easily could be used as office space. There is a 3pc bathroom on the main floor as well as plenty of storage. The unit is air conditioned and move in ready!

# **Community Information**

Address 11113 83 Avenue

Area Fort Saskatchewan

Subdivision Light Industrial Park

City Fort Saskatchewan

County ALBERTA

Province AB

Postal Code T8L 3T9