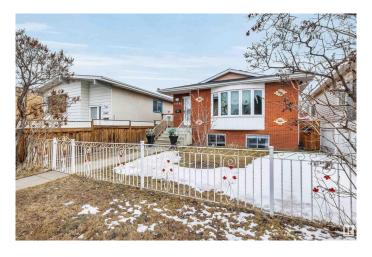

# \$399,888 - 11545 95 Street, Edmonton

MLS® #E4427231

### \$399,888

5 Bedroom, 2.00 Bathroom, 999 sqft Single Family on 0.00 Acres

Alberta Avenue, Edmonton, AB

Revenue Production or Extended Family
Generational Winner!! 5 Total Bedrooms (
3 Up 2 Down 2 Kitchens 2 Full 4 Pce Baths
1990 Year Built Integrity. Raised Bungalow
Just Renovated Lower Living Space.
Separate Side Entrance, Full Egress Windows
in Lower Level. "Bay Window", & Skylight
on Main Floor. 2 Furnaces, Upgraded HWT,
Recent Shingles Double Detached Garage.
Stucco, Brick Exterior "Zero Maintenance"
Located Next Door to the Sprucewood Public
Library a Community Hub. Lightening Fast
Access to Downtown, Royal Alexander
Hospital. Reduced \$399,888 Value @11545 95 Street