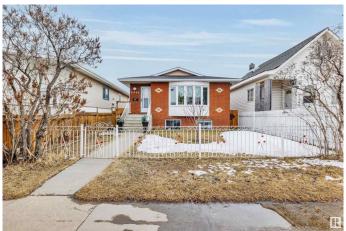

# \$399,888 - 11545 95 Street, Edmonton

MLS® #E4427231

### \$399,888

5 Bedroom, 2.00 Bathroom, 999 sqft Single Family on 0.00 Acres

Alberta Avenue, Edmonton, AB

Revenue Production or Extended Family
Generational Winner!! 5 Total Bedrooms (
3 Up 2 Down 2 Kitchens 2 Full 4 Pce Baths
1990 Year Built Integrity. Raised Bungalow
Just Renovated Lower Living Space.
Separate Side Entrance, Full Egress Windows
in Lower Level. "Bay Window", & Skylight
on Main Floor. 2 Furnaces, Upgraded HWT,
Recent Shingles Double Detached Garage.
Stucco, Brick Exterior "Zero Maintenance"
Located Next Door to the Sprucewood Public
Library a Community Hub. Lightening Fast
Access to Downtown, Royal Alexander
Hospital. Reduced \$399,888 Value @11545 95 Street