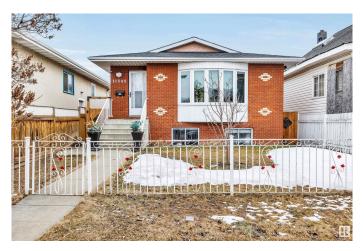

# \$399,888 - 11545 95 Street, Edmonton

MLS® #E4427231

### \$399,888

5 Bedroom, 2.00 Bathroom, 999 sqft Single Family on 0.00 Acres

Alberta Avenue, Edmonton, AB

Revenue Production or Extended Family
Generational Winner!! 5 Total Bedrooms (
3 Up 2 Down 2 Kitchens 2 Full 4 Pce Baths
1990 Year Built Integrity. Raised Bungalow
Just Renovated Lower Living Space.
Separate Side Entrance, Full Egress Windows
in Lower Level. "Bay Window", & Skylight
on Main Floor. 2 Furnaces, Upgraded HWT,
Recent Shingles Double Detached Garage.
Stucco, Brick Exterior "Zero Maintenance"
Located Next Door to the Sprucewood Public
Library a Community Hub. Lightening Fast
Access to Downtown, Royal Alexander
Hospital. Reduced \$399,888 Value @11545 95 Street