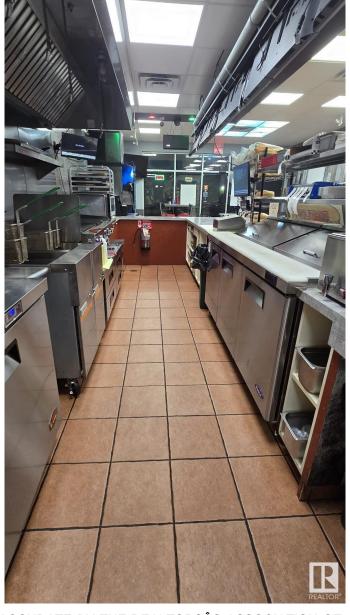

#### \$234,900

0 Bedroom, 0.00 Bathroom, Business on 0.00 Acres

Broadview Park, Sherwood Park, AB

A well-established and highly successful restaurant in a prime location is now available for sale. This dine-in and takeout business boasts a unique menu with the flexibility to modify offerings, making it an excellent opportunity for an ambitious entrepreneur or investor. This restaurant has built a strong reputation and a loyal customer base. The Seller agrees to provide comprehensive training to the Buyer upon completion of the sale. This training will cover daily operations, systems, and key business practices. Additionally, the Seller will share the current menu, along with vendor and supplier details, to ensure a smooth transition and continuity of business. The only reason for sale is that the owner is pursuing different career. Brand name is NOT included in the sale as the owner operates another business under the same name. The buyer have option to change the menu/cuisine.