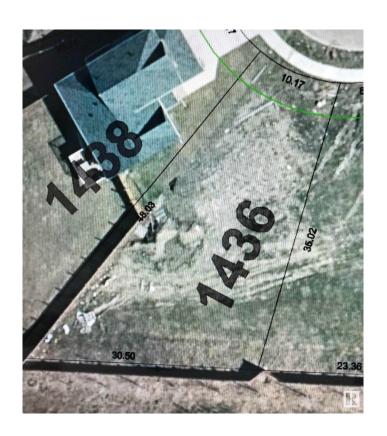

# \$95,000 - 1436 Wildrye Crescent, Cold Lake

MLS® #E4426966

#### \$95,000

0 Bedroom, 0.00 Bathroom, Single Family on 0.00 Acres

Creekside Estates (Cold Lake), Cold Lake, AB

Seize the opportunity to build in the desirable Creekside Estates, a centrally located subdivision in Cold Lake North with quick access to Highway 55. This large serviced vacant lot is ready for your vision—don't miss the chance to create your perfect family home in a fantastic neighborhood! 3 Lots for sale - convenient for builders.

# **Community Information**

Address 1436 Wildrye Crescent

Area Cold Lake

Subdivision Creekside Estates (Cold Lake)

City Cold Lake
County ALBERTA

Province AB

Postal Code T9M 0K6