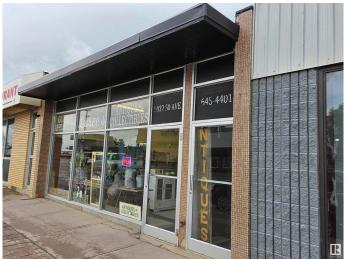

# \$369,900 - 5032 50 Avenue, St. Paul Town

MLS® #E4424983

## \$369,900

0 Bedroom, 0.00 Bathroom, Retail on 0.00 Acres

St. Paul Town, St. Paul Town, AB

"Excellent Exposure - Downtown St.Paul" A retail location to open your new business or to relocate your present business to, in St.Paul, AB. A well cared for concrete block building with a full basement features full glass frontage and includes 2 walk in doors, one for entrance to the building & the other to access the full basement that offers even more room for your business (storage, more retail area, workshop, displays & other) This building is nicely set up & may make an ideal business/location for your new or established business needs. Direct access to the back of the building, leading to main floor & to the basement stairs (front & back basement access) for your business. Opportunity awaits. PLEASE NOTE: THIS LISTING IS FOR THE BUILDING ONLY. No business is included. No Business Name is included. No inventory or fixtures or equipment is included.