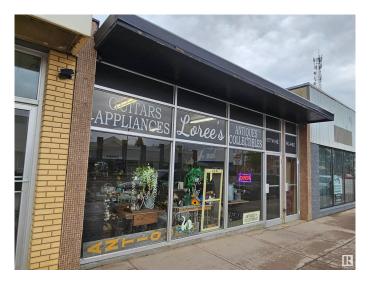

# \$369,900 - 5032 50 Avenue, St. Paul Town

MLS® #E4424983

## \$369,900

0 Bedroom, 0.00 Bathroom, Retail on 0.00 Acres

St. Paul Town, St. Paul Town, AB

"Excellent Exposure - Downtown St.Paul" A retail location to open your new business or to relocate your present business to, in St.Paul, AB. A well cared for concrete block building with a full basement features full glass frontage and includes 2 walk in doors, one for entrance to the building & the other to access the full basement that offers even more room for your business (storage, more retail area, workshop, displays & other) This building is nicely set up & may make an ideal business/location for your new or established business needs. Direct access to the back of the building, leading to main floor & to the basement stairs (front & back basement access) for your business. Opportunity awaits. PLEASE NOTE: THIS LISTING IS FOR THE BUILDING ONLY. No business is included. No Business Name is included. No inventory or fixtures or equipment is included.