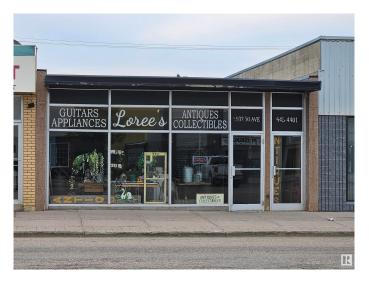

# \$369,900 - 5032 50 Avenue, St. Paul Town

MLS® #E4424983

## \$369,900

0 Bedroom, 0.00 Bathroom, Retail on 0.00 Acres

St. Paul Town, St. Paul Town, AB

"Excellent Exposure - Downtown St.Paul" A retail location to open your new business or to relocate your present business to, in St.Paul, AB. A well cared for concrete block building with a full basement features full glass frontage and includes 2 walk in doors, one for entrance to the building & the other to access the full basement that offers even more room for your business (storage, more retail area, workshop, displays & other) This building is nicely set up & may make an ideal business/location for your new or established business needs. Direct access to the back of the building, leading to main floor & to the basement stairs (front & back basement access) for your business. Opportunity awaits. PLEASE NOTE: THIS LISTING IS FOR THE BUILDING ONLY. No business is included. No Business Name is included. No inventory or fixtures or equipment is included.