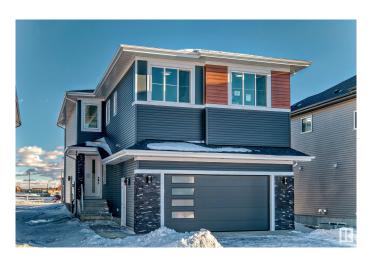

# **\$709,900 - 6223 18 Street Street, Rural Leduc County**

MLS® #E4424777

## \$709,900

5 Bedroom, 4.00 Bathroom, 2,676 sqft Rural on 0.14 Acres

Irvine Creek, Rural Leduc County, AB

Welcome to the home of your dreams. Crafted with love and attention to detail, this beautiful property features 5 spacious bedrooms, a den and 4 luxurious bathrooms. Every inch of the home has been fully upgraded, showcasing 9-foot ceilings across all three levels. The custom kitchen has been thoughtfully extended, complete with a separate spice kitchen for added convenience. The living room boasts a stunning open-to-above design, creating a bright and airy atmosphere. A well-equipped laundry room with a sink adds practicality to this elegant space. This home is ideal for a growing family, offering both style and functionality at every turn.