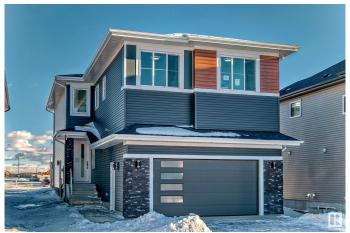

# **\$709,900 - 6223 18 Street Street, Rural Leduc County**

MLS® #E4424777

## \$709,900

5 Bedroom, 4.00 Bathroom, 2,676 sqft Rural on 0.14 Acres

Irvine Creek, Rural Leduc County, AB

Welcome to the home of your dreams. Crafted with love and attention to detail, this beautiful property features 5 spacious bedrooms, a den and 4 luxurious bathrooms. Every inch of the home has been fully upgraded, showcasing 9-foot ceilings across all three levels. The custom kitchen has been thoughtfully extended, complete with a separate spice kitchen for added convenience. The living room boasts a stunning open-to-above design, creating a bright and airy atmosphere. A well-equipped laundry room with a sink adds practicality to this elegant space. This home is ideal for a growing family, offering both style and functionality at every turn.