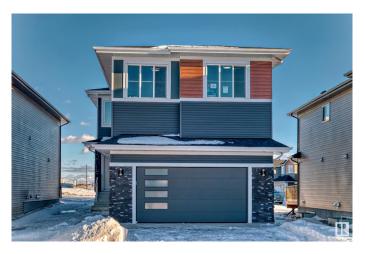

# **\$709,900 - 6223 18 Street Street, Rural Leduc County**

MLS® #E4424777

## \$709,900

5 Bedroom, 4.00 Bathroom, 2,676 sqft Rural on 0.14 Acres

Irvine Creek, Rural Leduc County, AB

Welcome to the home of your dreams. Crafted with love and attention to detail, this beautiful property features 5 spacious bedrooms, a den and 4 luxurious bathrooms. Every inch of the home has been fully upgraded, showcasing 9-foot ceilings across all three levels. The custom kitchen has been thoughtfully extended, complete with a separate spice kitchen for added convenience. The living room boasts a stunning open-to-above design, creating a bright and airy atmosphere. A well-equipped laundry room with a sink adds practicality to this elegant space. This home is ideal for a growing family, offering both style and functionality at every turn.