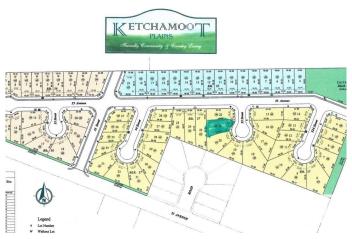

## \$45,150

0 Bedroom, 0.00 Bathroom, Single Family on 0.00 Acres

Tofield, Tofield, AB

7508 sq/ft, fully serviced lot with a 46ft pocket width. Residential Tax Incentive associated with this lot! Several other lots available with similar size and price.

# **Community Information**

Address 5415 53 Street

Area Tofield
Subdivision Tofield
City Tofield

County ALBERTA

Province AB

Postal Code T0B 4J0

### **Exterior**

Exterior Features Flat Site, No Back Lane