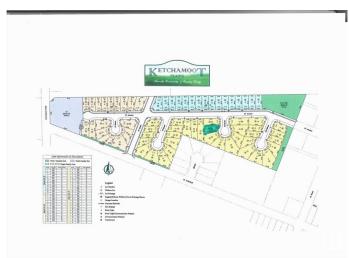

## \$45,150

0 Bedroom, 0.00 Bathroom, Single Family on 0.00 Acres

Tofield, Tofield, AB

7508 sq/ft, fully serviced lot with a 46ft pocket width. Residential Tax Incentive associated with this lot! Several other lots available with similar size and price.

# **Community Information**

Address 5415 53 Street

Area Tofield
Subdivision Tofield
City Tofield

County ALBERTA

Province AB

Postal Code T0B 4J0

### **Exterior**

Exterior Features Flat Site, No Back Lane