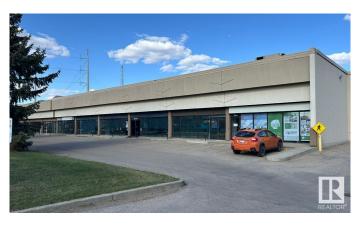

## \$0

0 Bedroom, 0.00 Bathroom, Office on 0.00 Acres

Stone Industrial, Edmonton, AB

Church/assembly space available for lease on the west end of Edmonton. The current build out is comprised of a large welcoming foyer, auditorium with stage, sound booth, multiple meeting rooms/classrooms, kitchen/prep area, café space, offices and washroom facilities. Previously used as a church and with hvac throughout. Potential to demise to create a 2,500 sq.ft.± and 9,000 sq.ft.± area.

| Address     | 10445 172 Street |
|-------------|------------------|
| Area        | Edmonton         |
| Subdivision | Stone Industrial |
| City        | Edmonton         |
| County      | ALBERTA          |
| Province    | AB               |
| Postal Code | T5S 1K9          |