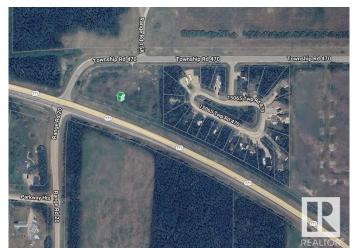

### \$139,702

0 Bedroom, 0.00 Bathroom, Land Commercial on 0.00 Acres

Village at Pigeon Lake, Rural Wetaskiwin County, AB

2.94 ACRES. Zoned RC (Rural Commercial). Great Traffic Location. Prime for C-Store, Etc.

## **Community Information**

Address Nw 31-46-1-w5

Area Rural Wetaskiwin County
Subdivision Village at Pigeon Lake
City Rural Wetaskiwin County

County ALBERTA

Province AB

Postal Code T0C 2C0