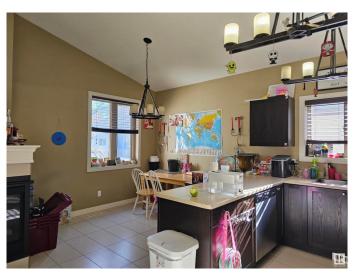

# \$480,000

5 Bedroom, 3.00 Bathroom, 1,111 sqft Single Family on 0.00 Acres

Alberta Avenue, Edmonton, AB

Check out this spacious family home with vaulted ceilings, 3 sided fireplace and beautiful hardwood flooring. Large front window makes this home a must see! 3 beds and 2 bathrooms on the main floor with ss appliances and a double detached garage with fenced yard! Basement is a full legal suite with 9ft ceilings, 2 bedrooms and a 3 piece bathroom. Incredible investment opportunity or a lovely home!

#### Interior

Interior Features ensuite bathroom

Appliances Dryer, Garage Control, Garage Opener, Microwave Hood Fan, Stacked

Washer/Dryer, Washer, Window Coverings, Refrigerators-Two,

Stoves-Two, Dishwasher-Two, TV Wall Mount, Curtains and Blinds