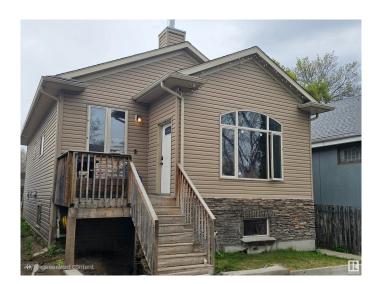

# \$480,000

5 Bedroom, 3.00 Bathroom, 1,111 sqft Single Family on 0.00 Acres

Alberta Avenue, Edmonton, AB

Check out this spacious family home with vaulted ceilings, 3 sided fireplace and beautiful hardwood flooring. Large front window makes this home a must see! 3 beds and 2 bathrooms on the main floor with ss appliances and a double detached garage with fenced yard! Basement is a full legal suite with 9ft ceilings, 2 bedrooms and a 3 piece bathroom. Incredible investment opportunity or a lovely home!

## **Exterior**

Exterior Wood, Stone, Vinyl

Exterior Features Back Lane, Fenced, Paved Lane, Public Transportation, Schools,

**Shopping Nearby** 

Roof Asphalt Shingles

Construction Wood, Stone, Vinyl

Foundation Concrete Perimeter