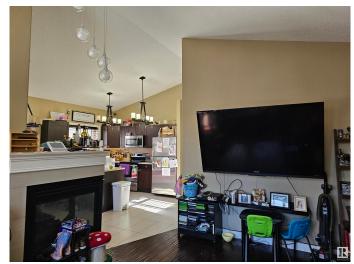

# \$480,000

5 Bedroom, 3.00 Bathroom, 1,111 sqft Single Family on 0.00 Acres

Alberta Avenue, Edmonton, AB

Check out this spacious family home with vaulted ceilings, 3 sided fireplace and beautiful hardwood flooring. Large front window makes this home a must see! 3 beds and 2 bathrooms on the main floor with ss appliances and a double detached garage with fenced yard! Basement is a full legal suite with 9ft ceilings, 2 bedrooms and a 3 piece bathroom. Incredible investment opportunity or a lovely home!

Heating Forced Air-2, Natural Gas

Fireplace Yes

Fireplaces Three Sided

Stories 2
Has Suite Yes
Has Basement Yes

Basement Full, Finished