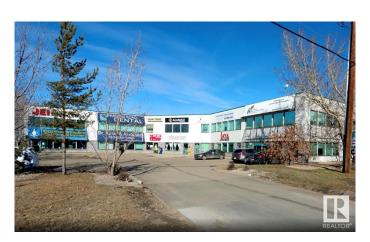

### \$969,000

0 Bedroom, 0.00 Bathroom, Industrial on 0.00 Acres

Parsons Industrial, Edmonton, AB

Elevate your business with this fantastic READY TO MOVE IN

OFFICE/INDUSTRIAL/WAREHOUSE SPACE! Enjoy a contemporary and well-maintained interior with ample natural light, creating an inviting and efficient workspace, Situated in a bustling area with easy access to major transportation routes, public transit, and local amenities, this 3750 SQ.FT. of versatile Office/Industrial Space including Second Floor Space with close to 800 Sq.ft. with 1 Big Office & Conference Room. This space also offers warehouse w/high ceilings and overhead rear door, ideal for various configurations to suit your business needs could be perfect for startups, small businesses, or professionals seeking some storage space, workshop and/or productive and stylish work environment.

## **Community Information**

Address 3216 Parsons Road

Area Edmonton

Subdivision Parsons Industrial

City Edmonton
County ALBERTA

Province AB

Postal Code T6N 1M2