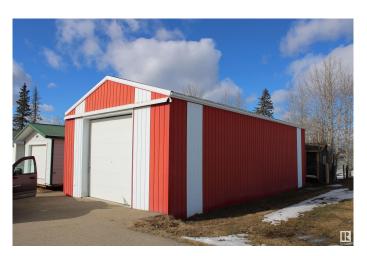

### \$1,000,000

0 Bedroom, 0.00 Bathroom, Industrial on 0.00 Acres

North Business Park, Stony Plain, AB

1.56 Acres in the Legend Trails industrial park in Stony Plain. Multiple buildings on site for ease in operating your business immediately. 48.25'x24' metal clad building with 12'x12' overhead door has spray foam insulation, power & overhead heater (requires propane tank). There is a 980 sq.ft. metal clad building with 8' overhead door (insulated walls & roof with electrical outlets in place ready for power hook up) that is ready to be moved or leave in place and utilize. Another newer 400+/- sq.ft. vinyl exterior building with 8" overhead door (electrial outlets in place ready for power hook up) that is also ready to be moved, utilized or sell for additional funds. 46' x 30' barn has power, metal roof, insulated and has lean to on both sides and small mezzanine. (2) additional sheds onsite for added storage. All located at the end of the road and backing onto SH 770 with easy access to both Hwy 16 & 16A.

Built in 1996