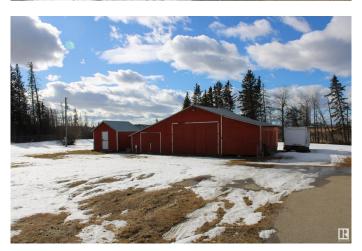

### \$1,000,000

0 Bedroom, 0.00 Bathroom, Industrial on 0.00 Acres

North Business Park, Stony Plain, AB

1.56 Acres in the Legend Trails industrial park in Stony Plain. Multiple buildings on site for ease in operating your business immediately. 48.25'x24' metal clad building with 12'x12' overhead door has spray foam insulation, power & overhead heater (requires propane tank). There is a 980 sq.ft. metal clad building with 8' overhead door (insulated walls & roof with electrical outlets in place ready for power hook up) that is ready to be moved or leave in place and utilize. Another newer 400+/- sq.ft. vinyl exterior building with 8" overhead door (electrial outlets in place ready for power hook up) that is also ready to be moved, utilized or sell for additional funds. 46' x 30' barn has power, metal roof, insulated and has lean to on both sides and small mezzanine. (2) additional sheds onsite for added storage. All located at the end of the road and backing onto SH 770 with easy access to both Hwy 16 & 16A.

Built in 1996