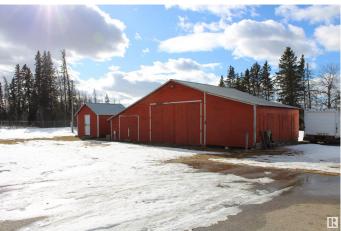

### \$1,000,000

0 Bedroom, 0.00 Bathroom, Industrial on 0.00 Acres

North Business Park, Stony Plain, AB

1.56 Acres in the Legend Trails industrial park in Stony Plain. Multiple buildings on site for ease in operating your business immediately. 48.25'x24' metal clad building with 12'x12' overhead door has spray foam insulation, power & overhead heater (requires propane tank). There is a 980 sq.ft. metal clad building with 8' overhead door (insulated walls & roof with electrical outlets in place ready for power hook up) that is ready to be moved or leave in place and utilize. Another newer 400+/- sq.ft. vinyl exterior building with 8" overhead door (electrial outlets in place ready for power hook up) that is also ready to be moved, utilized or sell for additional funds. 46' x 30' barn has power, metal roof, insulated and has lean to on both sides and small mezzanine. (2) additional sheds onsite for added storage. All located at the end of the road and backing onto SH 770 with easy access to both Hwy 16 & 16A.

Built in 1996