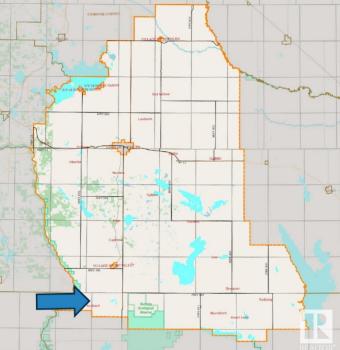

#### \$660,000

0 Bedroom, 0.00 Bathroom, Land Commercial on 0.00 Acres

Scollard, Rural Stettler County, AB

COURT ORDERED SALE. Corner Parcel: 159 acres± with exposure to Range Road 210. Zoning: AG. Currently utilized as pasture. Parcel: Includes gravel deposit areas. Location: Located within rural Stettler County along Range Road 210, between Township Roads 344A and 350, south of the Town of Stettler. Outbuildings: Shop: 2,400 sq.ft.±  $(40\hat{a}\in^{TM}x60\hat{a}\in^{TM})$ ; Barn: 1,020 sq.ft.±  $(30\hat{a}\in^{TM}x34\hat{a}\in^{TM})$ ; Quonset: 4,080 sq.ft.±  $(40\hat{a}\in^{TM}x102\hat{a}\in^{TM})$ .

# **Community Information**

| Address     | 34520 210 Range Road  |
|-------------|-----------------------|
| Area        | Rural Stettler County |
| Subdivision | Scollard              |
| City        | Rural Stettler County |
| County      | ALBERTA               |
| Province    | AB                    |
| Postal Code | T0J 0G0               |