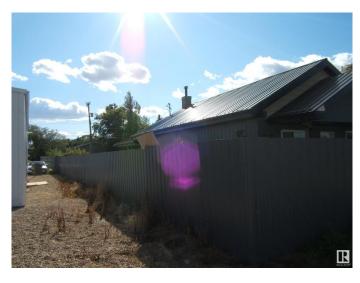

### \$79,500

0 Bedroom, 0.00 Bathroom, Land Commercial on 0.00 Acres

Vegreville, Vegreville, AB

2 Adjoining Commercial Fenced Lots, 13,000 sq. ft. in Total in the Progressive Town of Vegreville. Great Location as only 1 Block North of HWY 16A, Close to an Accounting Firm, Co-op Shopping Center, Real Estate Office, Dairy Queen and Strip Mall. Great Spot to Build. with Plenty of Storage Space. Invest Today!

## Exterior

| Exterior     | Wood Frame |
|--------------|------------|
| Construction | Wood Frame |