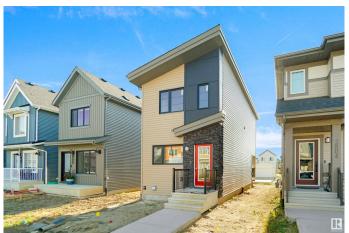

# \$399,998 - 2736 193 Street, Edmonton

MLS® #E4423582

### \$399.998

3 Bedroom, 2.00 Bathroom, 1,070 sqft Single Family on 0.00 Acres

The Uplands, Edmonton, AB

Welcome to this brand new home the "Sage― Built by Broadview Homes and is located in one of West Edmonton's newest premier communities of the Uplands at Riverview With just under 1100 square Feet this home comes single parking pad, this opportunity is perfect for a young family or young couple. Your main floor is complete with luxury Vinyl plank flooring throughout the great room and the kitchen. Highlighted in your new kitchen are upgraded cabinets, upgraded counter tops and a tile back splash. Finishing off the main level is a 2 piece bathroom. The upper level has 3 bedrooms and 2 full bathrooms that is perfect for a first time buyer. \*\*\* This home is under construction and slated to be completed by September of this year\*\*\*\*

#### **Essential Information**

MLS® # E4423582 Price \$399,998

Bedrooms 3

Bathrooms 2.00

Full Baths 2

Square Footage 1,070

Acres 0.00

Year Built 2025

Type Single Family

Sub-Type Detached Single Family

Style 2 Storey
Status Active

#### **Exterior**

Exterior Wood, Vinyl

Exterior Features Airport Nearby, Golf Nearby, Park/Reserve, Playground Nearby, Public

Transportation, Schools, Shopping Nearby, See Remarks

Roof Asphalt Shingles

Construction Wood, Vinyl