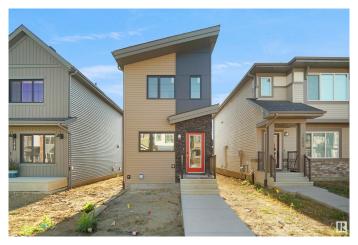

# \$399,998 - 2736 193 Street, Edmonton

MLS® #E4423582

### \$399.998

3 Bedroom, 2.00 Bathroom, 1,070 sqft Single Family on 0.00 Acres

The Uplands, Edmonton, AB

Welcome to this brand new home the "Sage― Built by Broadview Homes and is located in one of West Edmonton's newest premier communities of the Uplands at Riverview With just under 1100 square Feet this home comes single parking pad, this opportunity is perfect for a young family or young couple. Your main floor is complete with luxury Vinyl plank flooring throughout the great room and the kitchen. Highlighted in your new kitchen are upgraded cabinets, upgraded counter tops and a tile back splash. Finishing off the main level is a 2 piece bathroom. The upper level has 3 bedrooms and 2 full bathrooms that is perfect for a first time buyer. \*\*\* This home is under construction and slated to be completed by September of this year\*\*\*\*

#### **Essential Information**

MLS® # E4423582 Price \$399,998

Bedrooms 3

Bathrooms 2.00

Full Baths 2

Square Footage 1,070

Acres 0.00

Year Built 2025

Type Single Family

Sub-Type Detached Single Family

Style 2 Storey
Status Active

#### **Exterior**

Exterior Wood, Vinyl

Exterior Features Airport Nearby, Golf Nearby, Park/Reserve, Playground Nearby, Public

Transportation, Schools, Shopping Nearby, See Remarks

Roof Asphalt Shingles

Construction Wood, Vinyl