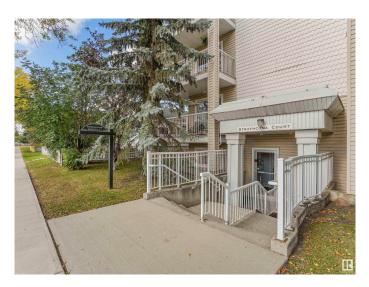

#### \$185,000

2 Bedroom, 2.00 Bathroom, 965 sqft Condo / Townhouse on 0.00 Acres

Queen Alexandra, Edmonton, AB

Investors, first-time home buyers and everyone in between! Here's an excellent opportunity to live just a few blocks from Whyte Ave and the U of A. This main level unit has two large bedrooms and two full bathrooms, of which one is an ensuite. There is definitely plenty of space here with a very impressive open concept living room, dining and kitchen. On top of this, there is also a generous amount of storage room, with additional walk-in closets, hallway closets, adjoining storage room and more storage in a shared but secured storage room. With a South facing windows, this area basks in natural light. The outdoor patio also offers a quant space for enjoying the beautiful outdoors. This complex is currently an 18+ building.

## **Community Information**

| Address<br>Area<br>Subdivision<br>City<br>County<br>Province<br>Postal Code | 101 10528 77 Avenue<br>Edmonton<br>Queen Alexandra<br>Edmonton<br>ALBERTA<br>AB<br>T6E 1N1                       |  |
|-----------------------------------------------------------------------------|------------------------------------------------------------------------------------------------------------------|--|
| Amenities                                                                   |                                                                                                                  |  |
| Amenities                                                                   | No Smoking Home, Parking-Plug-Ins, Parking-Visitor, Patio,<br>Storage-Locker Room                                |  |
| Parking Spaces                                                              | 1                                                                                                                |  |
| Parking                                                                     | Stall                                                                                                            |  |
| Interior                                                                    |                                                                                                                  |  |
| Interior Features                                                           | ensuite bathroom                                                                                                 |  |
| Appliances                                                                  | Dishwasher-Built-In, Microwave Hood Fan, Refrigerator, Stacked Washer/Dryer, Stove-Electric                      |  |
| Heating                                                                     | Forced Air-1, Natural Gas                                                                                        |  |
| Fireplace                                                                   | Yes                                                                                                              |  |
| Fireplaces                                                                  | Glass Door                                                                                                       |  |
| # of Stories                                                                | 4                                                                                                                |  |
| Stories                                                                     | 1                                                                                                                |  |
| Has Basement                                                                | Yes                                                                                                              |  |
| Basement                                                                    | None, No Basement                                                                                                |  |
| Exterior                                                                    |                                                                                                                  |  |
| Exterior                                                                    | Wood, Vinyl                                                                                                      |  |
| Exterior Features                                                           | Back Lane, Landscaped, Low Maintenance Landscape, Paved Lane,<br>Public Transportation, Schools, Shopping Nearby |  |
| Roof                                                                        | Asphalt Shingles                                                                                                 |  |
| Construction                                                                | Wood, Vinyl                                                                                                      |  |
| Foundation                                                                  | Concrete Perimeter                                                                                               |  |