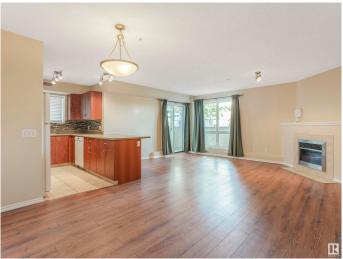

#### \$185,000

2 Bedroom, 2.00 Bathroom, 965 sqft Condo / Townhouse on 0.00 Acres

Queen Alexandra, Edmonton, AB

Investors, first-time home buyers and everyone in between! Here's an excellent opportunity to live just a few blocks from Whyte Ave and the U of A. This main level unit has two large bedrooms and two full bathrooms, of which one is an ensuite. There is definitely plenty of space here with a very impressive open concept living room, dining and kitchen. On top of this, there is also a generous amount of storage room, with additional walk-in closets, hallway closets, adjoining storage room and more storage in a shared but secured storage room. With a South facing windows, this area basks in natural light. The outdoor patio also offers a quant space for enjoying the beautiful outdoors. This complex is currently an 18+ building.

## **Community Information**

| Address<br>Area<br>Subdivision<br>City<br>County<br>Province<br>Postal Code | 101 10528 77 Avenue<br>Edmonton<br>Queen Alexandra<br>Edmonton<br>ALBERTA<br>AB<br>T6E 1N1                       |  |
|-----------------------------------------------------------------------------|------------------------------------------------------------------------------------------------------------------|--|
| Amenities                                                                   |                                                                                                                  |  |
| Amenities                                                                   | No Smoking Home, Parking-Plug-Ins, Parking-Visitor, Patio,<br>Storage-Locker Room                                |  |
| Parking Spaces                                                              | 1                                                                                                                |  |
| Parking                                                                     | Stall                                                                                                            |  |
| Interior                                                                    |                                                                                                                  |  |
| Interior Features                                                           | ensuite bathroom                                                                                                 |  |
| Appliances                                                                  | Dishwasher-Built-In, Microwave Hood Fan, Refrigerator, Stacked Washer/Dryer, Stove-Electric                      |  |
| Heating                                                                     | Forced Air-1, Natural Gas                                                                                        |  |
| Fireplace                                                                   | Yes                                                                                                              |  |
| Fireplaces                                                                  | Glass Door                                                                                                       |  |
| # of Stories                                                                | 4                                                                                                                |  |
| Stories                                                                     | 1                                                                                                                |  |
| Has Basement                                                                | Yes                                                                                                              |  |
| Basement                                                                    | None, No Basement                                                                                                |  |
| Exterior                                                                    |                                                                                                                  |  |
| Exterior                                                                    | Wood, Vinyl                                                                                                      |  |
| Exterior Features                                                           | Back Lane, Landscaped, Low Maintenance Landscape, Paved Lane,<br>Public Transportation, Schools, Shopping Nearby |  |
| Roof                                                                        | Asphalt Shingles                                                                                                 |  |
| Construction                                                                | Wood, Vinyl                                                                                                      |  |
| Foundation                                                                  | Concrete Perimeter                                                                                               |  |