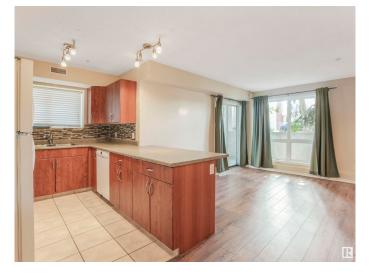

#### \$185,000

2 Bedroom, 2.00 Bathroom, 965 sqft Condo / Townhouse on 0.00 Acres

Queen Alexandra, Edmonton, AB

Investors, first-time home buyers and everyone in between! Here's an excellent opportunity to live just a few blocks from Whyte Ave and the U of A. This main level unit has two large bedrooms and two full bathrooms, of which one is an ensuite. There is definitely plenty of space here with a very impressive open concept living room, dining and kitchen. On top of this, there is also a generous amount of storage room, with additional walk-in closets, hallway closets, adjoining storage room and more storage in a shared but secured storage room. With a South facing windows, this area basks in natural light. The outdoor patio also offers a quant space for enjoying the beautiful outdoors. This complex is currently an 18+ building.

## **Community Information**

| Address<br>Area<br>Subdivision<br>City<br>County<br>Province<br>Postal Code | 101 10528 77 Avenue<br>Edmonton<br>Queen Alexandra<br>Edmonton<br>ALBERTA<br>AB<br>T6E 1N1                       |  |
|-----------------------------------------------------------------------------|------------------------------------------------------------------------------------------------------------------|--|
| Amenities                                                                   |                                                                                                                  |  |
| Amenities                                                                   | No Smoking Home, Parking-Plug-Ins, Parking-Visitor, Patio,<br>Storage-Locker Room                                |  |
| Parking Spaces                                                              | 1                                                                                                                |  |
| Parking                                                                     | Stall                                                                                                            |  |
| Interior                                                                    |                                                                                                                  |  |
| Interior Features                                                           | ensuite bathroom                                                                                                 |  |
| Appliances                                                                  | Dishwasher-Built-In, Microwave Hood Fan, Refrigerator, Stacked Washer/Dryer, Stove-Electric                      |  |
| Heating                                                                     | Forced Air-1, Natural Gas                                                                                        |  |
| Fireplace                                                                   | Yes                                                                                                              |  |
| Fireplaces                                                                  | Glass Door                                                                                                       |  |
| # of Stories                                                                | 4                                                                                                                |  |
| Stories                                                                     | 1                                                                                                                |  |
| Has Basement                                                                | Yes                                                                                                              |  |
| Basement                                                                    | None, No Basement                                                                                                |  |
| Exterior                                                                    |                                                                                                                  |  |
| Exterior                                                                    | Wood, Vinyl                                                                                                      |  |
| Exterior Features                                                           | Back Lane, Landscaped, Low Maintenance Landscape, Paved Lane,<br>Public Transportation, Schools, Shopping Nearby |  |
| Roof                                                                        | Asphalt Shingles                                                                                                 |  |
| Construction                                                                | Wood, Vinyl                                                                                                      |  |
| Foundation                                                                  | Concrete Perimeter                                                                                               |  |