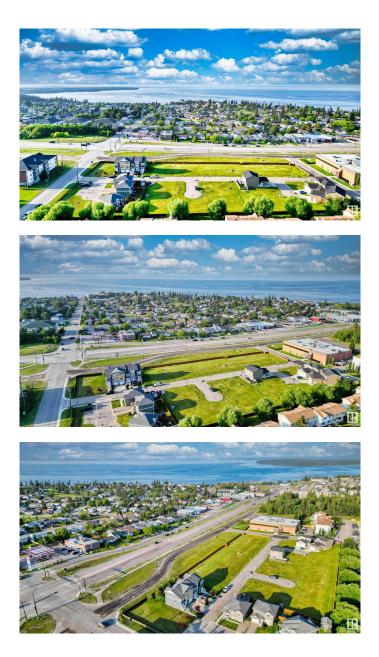

### \$1,500,000

0 Bedroom, 0.00 Bathroom, Land Commercial on 0.00 Acres

Cold Lake North, Cold Lake, AB

These 25 serviced lots ready for building, are in an excellent location, with a view of the lake, and only a short distance from both Kinosoo Beach and the Cold Lake Marina. There are 14 smaller lots [24'x90'] designed for attached townhomes with a single car garage, and 11 larger lots [approximately 40'x90'] for detached homes with full size double car garages and a decent sized yard for children to play in. The larger lots are in a crescent which reduces traffic flow and allows for a little more privacy. The 6' privacy fence helps to eliminate traffic noise to the subdivision as well as providing good boundaries constructed around the whole area. All 25 lots are being sold together.