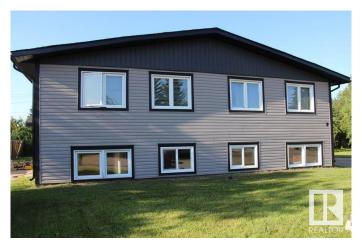

## \$389,500

7 Bedroom, 4.00 Bathroom, 1,608 sqft Single Family on 0.00 Acres

Glendon, Glendon, AB

Turnkey Investment Opportunity!!!!This fully rented 4-plex is a low-maintenance, high-potential investment with long-term leases already in place. Situated on a quiet cul-de-sac in Glendon, Alberta, this property sits on a spacious double lot and features: • Three 2-bedroom units & one 1-bedroom unit • Major upgrades completed: • New shingles, siding (with insulation), and upgraded windows (2018) • New boiler system (2018) • New commercial hot water tank (2023) • Large yard with plenty of space • Strong rental demand in the area. This is a turnkey property with stable cash flow, making it an attractive option for investors looking for a solid return.

Sub-Type 4PLEX
Style Bi-Level
Status Active

#### **Exterior**

Exterior Wood, Composition

Exterior Features Cul-De-Sac, No Back Lane

Roof Asphalt Shingles

Construction Wood, Composition

Foundation Concrete Perimeter