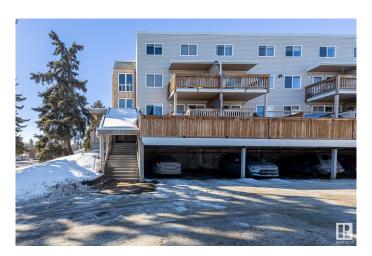

## \$179,000

2 Bedroom, 1.50 Bathroom, 1,022 sqft Condo / Townhouse on 0.00 Acres

Lacombe Park, St. Albert, AB

Well Kept and UPGRADED! Newer Floors, paint, and stainless steel appliances (2022)! Don't miss this large, spacious TOP FLOOR 2 bed 1.5 bath townhome style apartment, with reasonable condo fees including both HEAT & WATER! Other perks include a spacious laundry room with cabinet space, a large storage closet, and vinyl windows! The building upgrades include a a sprinkler system, and renovated common area! Located close to the plentiful amenities of central St Albert, walking distance to Langley Park, Mission Park or St Albert's River Valley! This is a MUST SEE!

Amenities Deck, Detectors Smoke, No Animal Home, Parking-Plug-Ins,

Parking-Visitor, Security Door, Sprinkler System-Fire, Storage-In-Suite,

Vinyl Windows

Parking Stall

Interior

Appliances Dishwasher-Built-In, Dryer, Microwave Hood Fan, Refrigerator,

# of Stories 2 Stories 2

Has Basement Yes

Basement None, No Basement

**Exterior** 

Exterior Wood, Vinyl

Exterior Features No Back Lane, Playground Nearby, Public Transportation, Schools,

**Shopping Nearby** 

Roof Asphalt Shingles

Construction Wood, Vinyl

Foundation Concrete Perimeter

**Additional Information** 

Date Listed February 27th, 2025

Days on Market 64

Zoning Zone 24

Condo Fee \$498