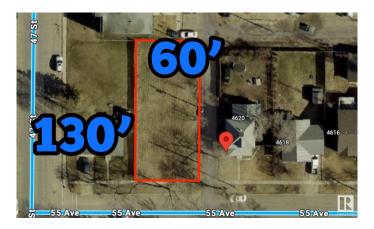

## \$125,000

0 Bedroom, 0.00 Bathroom, Land Commercial on 0.00 Acres

Recside, Wetaskiwin, AB

130' x 60' vacant lot in Wetaskiwin! Can build a single family home OR up to a 4plex with 4 legal basement suites. Preliminary plans for a 6plex available. Comes with topographic survey.

## **Additional Information**

| Date Listed    | February 27th, 2025 |
|----------------|---------------------|
| Days on Market | 182                 |
| Zoning         | Zone 80             |

1 Site Plan