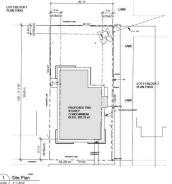

## \$125,000

0 Bedroom, 0.00 Bathroom, Land Commercial on 0.00 Acres

Recside, Wetaskiwin, AB

130' x 60' vacant lot in Wetaskiwin! Can build a single family home OR up to a 4plex with 4 legal basement suites. Preliminary plans for a 6plex available. Comes with topographic survey.

## **Additional Information**

| Date Listed    | February 27th, 2025 |
|----------------|---------------------|
| Days on Market | 182                 |
| Zoning         | Zone 80             |

1 Site Plan