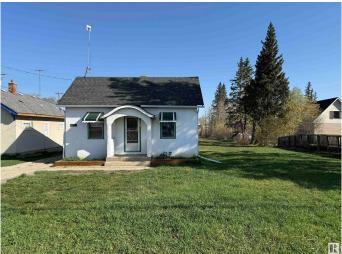

# \$375,000 - 4917 47 Avenue, Stony Plain

MLS® #E4422895

#### \$375,000

0 Bedroom, 0.00 Bathroom, Land Commercial on 0.00 Acres

Old Town\_STPL, Stony Plain, AB

Prime location - 1 Acre parcel of Land Zoned C-3 Central Mixed Use 22.8 x 475.9 Small 629 Sq. Ft home on the property. The bungalow features main floor eat-in kitchen, 4 piece bathroom, master bedroom and living room. The unfinished basement has 2 rooms and the remaining area is open with washer/dryer and utilities are easily accessible. Prime location between 48 Street/SH 779 (main road through Stony Plain) & 50 Street/Main Street provides easy access to this home and is within walking distance to amenities. Both power and gas lines are run to the house. Abundance of parking available along street. Location is zoned C3 - Central Mixed Use District. Lot value appraised at \$400,000

Built in 1942