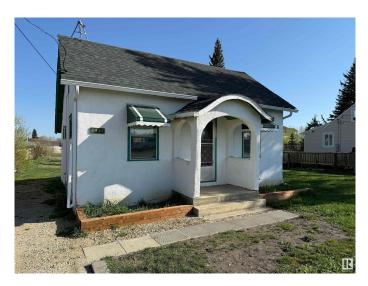

# \$375,000 - 4917 47 Avenue, Stony Plain

MLS® #E4422895

#### \$375,000

0 Bedroom, 0.00 Bathroom, Land Commercial on 0.00 Acres

Old Town\_STPL, Stony Plain, AB

Prime location - 1 Acre parcel of Land Zoned C-3 Central Mixed Use 22.8 x 475.9 Small 629 Sq. Ft home on the property. The bungalow features main floor eat-in kitchen, 4 piece bathroom, master bedroom and living room. The unfinished basement has 2 rooms and the remaining area is open with washer/dryer and utilities are easily accessible. Prime location between 48 Street/SH 779 (main road through Stony Plain) & 50 Street/Main Street provides easy access to this home and is within walking distance to amenities. Both power and gas lines are run to the house. Abundance of parking available along street. Location is zoned C3 - Central Mixed Use District. Lot value appraised at \$400,000

Built in 1942