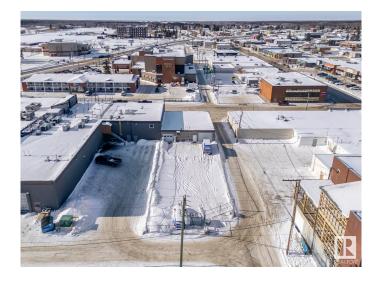

### \$325,000

0 Bedroom, 0.00 Bathroom, Retail on 0.00 Acres

Cold Lake South, Cold Lake, AB

"BUILDING FOR SALE" Prime Downtown Cold Lake location! This well-maintained 2,500 sq ft commercial building offers endless possibilities. Divided into two spaces, you can set up your own business on one side and rent out the other, lease both units, or utilize the entire footprint. Zoned C1 Downtown Commercial, it provides great curb appeal with decorative brick frontage and large new windows flooding the space with natural light. Convenient front street parking plus a fenced, gated, gravelled, and concrete parking area at the back. High foot traffic being centrally located within the business community makes this an ideal spot for a new venture or investment. Features include two 10-ft bay doors (one per bay) at the rear and a 2013 interior renovation. Don't miss this opportunity to own a prime commercial property! Pride in ownership is evident both inside and out! Very well maintained and awaiting its new venture.