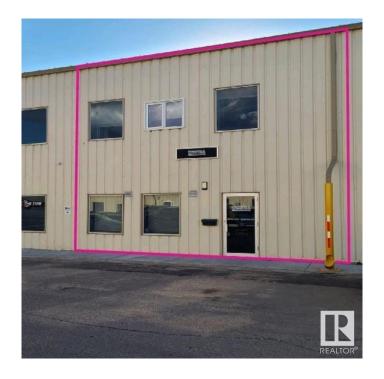

# \$429,900

0 Bedroom, 0.00 Bathroom, Industrial on 0.00 Acres

Leduc Business Park, Leduc, AB

This industrial bay features 1,826 square feet of office and warehouse space with a meeting room, a kitchen, and a mezzanine area. This opportunity also includes a 12' x 14' grade loading bay with electric opener This property is located adjacent to the Leduc Business Park, just minutes from major transportation routes and several amenities. From this location, The Queen Elizabeth II Highway is only 2.0 KM (2 mins), Nisku Spine Road is 10.4 KM (12 mins) and Anthony Henday Drive is 16.9 KMÂ (11Â mins)Â away