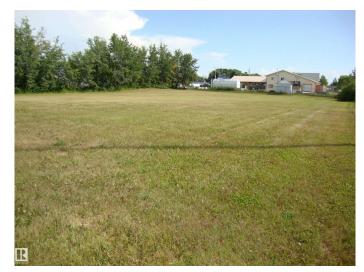

### \$59,900

0 Bedroom, 0.00 Bathroom, Land Commercial on 0.00 Acres

Thorhild, Thorhild, AB

.99ac of commercial zoned land along Sec Hwy 827 in the north end of hamlet of Thorhild. Good site to develop a business with great exposure to well travelled hwy. Services are adjacent to property.