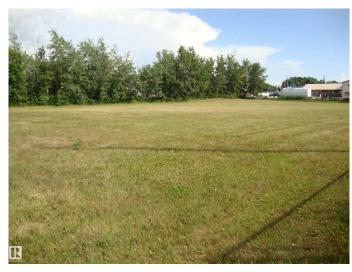

### \$59,900

0 Bedroom, 0.00 Bathroom, Land Commercial on 0.00 Acres

Thorhild, Thorhild, AB

.99ac of commercial zoned land along Sec Hwy 827 in the north end of hamlet of Thorhild. Good site to develop a business with great exposure to well travelled hwy. Services are adjacent to property.