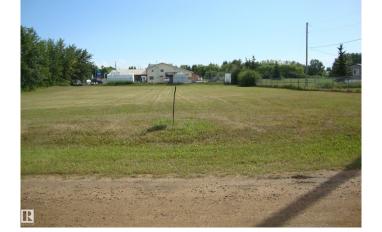

### \$59,900

0 Bedroom, 0.00 Bathroom, Land Commercial on 0.00 Acres

Thorhild, Thorhild, AB

.99ac of commercial zoned land along Sec Hwy 827 in the north end of hamlet of Thorhild. Good site to develop a business with great exposure to well travelled hwy. Services are adjacent to property.