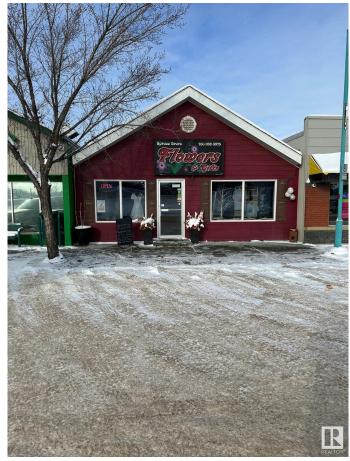

# \$340,000 - 321 First Avenue, Spruce Grove

MLS® #E4421881

### \$340,000

0 Bedroom, 0.00 Bathroom, Retail on 0.00 Acres

City Centre, Spruce Grove, AB

Prime Commercial Property For Sale.
High-Visibility Location in Spruce Grove
Discover an exceptional commercial
opportunity in the heart of Spruce Grove! This
established retail space, currently homed to a
flower shop, offers 1875+/- sf of retail space.
Located just off of Highway 16A, this prime
location ensures high traffic exposure and
easy accessibility. Phase 1 Environmental
report completed.

## **Community Information**

Address 321 First Avenue

Area Spruce Grove

Subdivision City Centre

City Spruce Grove

County ALBERTA

Province AB

Postal Code T7X 3X7