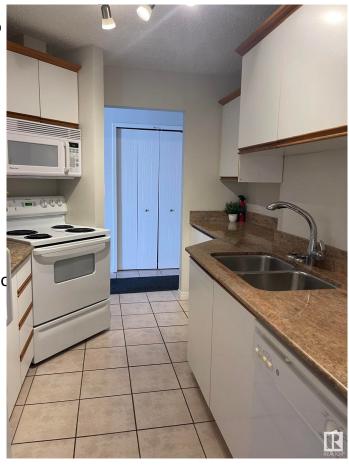

## \$124,900

1 Bedroom, 1.00 Bathroom, 661 sqft Condo / Townhouse on 0.00 Acres

Fulton Place, Edmonton, AB

This is a one bedroom gem in a great location. Clean, quiet and great floor plan, with a really spacious kitchen, comfy living room area, a cozy dining area and a space for a desk or yoga mat!! Bedroom is huge with double door closet, clean 4 piece bathroom and a combo unit washer/dryer inside the suite. Shower head updated, newer tiles in bathroom and some updated plumbing. Double security door entrance, includes a titled parking stall and this unit is an end unit, so close to back door entrance for easy access to parking. Parking stall includes power, condo fees include utilities except electricity. Large patio doors and a patio for fresh air and natural light. Location is great for downtown commute and close to public transportation!! Shopping and all amenities within walking distance.

Parking Stall

Interior

Appliances Dishwasher-Built-In, Euro

Stove-Electric

Heating Forced Air-1, Natural Gas