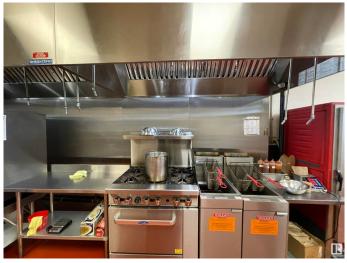

#### \$249,000

0 Bedroom, 0.00 Bathroom, Business on 0.00 Acres

Oxford, Edmonton, AB

This 50 Seat Restaurant Located on North Side Of Edmonton In A Shopping Plaza Anchored By Tim Horton's Shoppers Drug Mart , Sace On Food. The Buyer Can Change The Cuisine Subject To Landlord Approval.