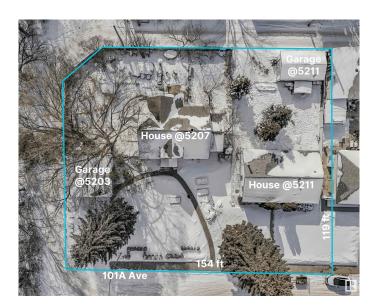

#### \$389,900

0 Bedroom, 0.00 Bathroom, Land Commercial on 0.00 Acres

Fulton Place, Edmonton, AB

**INVESTORS & BUILDERS! Incredible** development opportunity in Fulton Place! A rare 4 adjacent lots totaling 1683 SQM, zoned RS (Small Scale Residential) perfect for multi-residential, dream homes, duplexes, townhouses, basement suites, garage/garden suites, or a multi-family infill. Two existing bungalows with garages and month-to-month renters offer immediate cash flow while you plan your project. Ideally located minutes from downtown, within walking distance to Capilano Mall, and close to Gold Bar Park, river valley trails, Rundle Park, and Hardisty Fitness Centre. Top schools like Hardisty, McEwan, and King's College add to its appeal. A prime opportunity in a thriving, well-connected community. Don't miss your chance to invest in Fulton Place! To be sold with adjacent lots at 5203-5209 101A Ave for \$1,325,000.

## **Community Information**

Address 5211 101a Avenue

Area Edmonton

Subdivision Fulton Place

City Edmonton
County ALBERTA

Province AB

Postal Code T6A 0L7