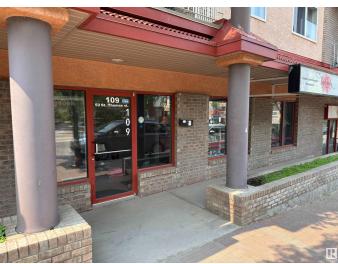

## \$499,900

0 Bedroom, 0.00 Bathroom, Retail on 0.00 Acres

Downtown (St. Albert), St. Albert, AB

Great Investment opportunity to purchase prime main floor Retail/Office space in Downtown St. Albert. Currently being used as an eyelash studio this space could be used for many different uses. At 1,394 sq ft located in the farmers market area and fronting Perron St it gets plenty of exposure. Surrounded by boutique shops and residential condo's this unit would be an excellent investment. Stop paying rent! Invest in yourself. Please do not contact staff.