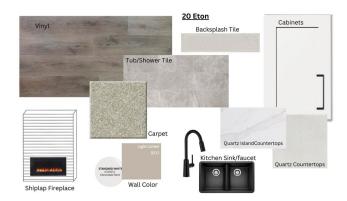

#### \$540,000

3 Bedroom, 2.50 Bathroom, 1,815 sqft Single Family on 0.00 Acres

Easton, Spruce Grove, AB

This stunning 2-storey home features a double attached garage and an open-concept main floor, perfect for entertaining. The spacious living room boasts an electric fireplace, while the kitchen offers a corner pantry, an island with a breakfast bar, and plenty of storage. A convenient 2pc bath completes the main level. Upstairs, you'll find a large bonus room, laundry area, 4pc bath, and two bedrooms. The primary suite is a retreat with a walk-in closet and a luxurious 5pc ensuite, including dual sinks, a stand-up shower, and a soaker tub. A separate side entrance leads to the unfinished basement, offering endless potential. This home blends functionality and style for modern living.

### Interior

| Interior Features | ensuite bathroom                                                      |
|-------------------|-----------------------------------------------------------------------|
| Appliances        | Dishwasher-Built-In, Microwave Hood Fan, Refrigerator, Stove-Electric |
| Heating           | Forced Air-1, Natural Gas                                             |
| Fireplace         | Yes                                                                   |
| Fireplaces        | Insert                                                                |
| Stories           | 2                                                                     |
| Has Basement      | Yes                                                                   |
| Basement          | Full, Unfinished                                                      |

### Exterior

| Exterior          | Wood, Stone, Vinyl                                        |
|-------------------|-----------------------------------------------------------|
| Exterior Features | Park/Reserve, Playground Nearby, Schools, Shopping Nearby |
| Roof              | Asphalt Shingles                                          |
| Construction      | Wood, Stone, Vinyl                                        |
| Foundation        | Concrete Perimeter                                        |