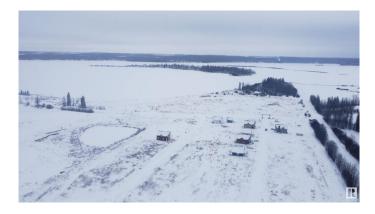

#### \$499,000

0 Bedroom, 0.00 Bathroom, Land Commercial on 0.00 Acres

Island View Harbour, Rural Lac Ste. Anne County, AB

\*\* Sold as is where is, no representations or warranties\*\* Prime Land Investment Opportunity – 24 Lake Lots for Sale! Seize this rare investment opportunity to acquire 24 lakeview lots in this bareland condominium developmentâ€"a lucrative prospect for land developers, investors, or land bankers looking to capitalize on the growing demand for recreational properties. Located just 45 minutes from Edmonton and only 4 miles from the Hamlet of Darwell, this strategically positioned land offers endless possibilities. Whether you develop a sought-after lake retreat community, hold the land for future appreciation, or sell individual lots for profit, this is an opportunity you won't want to miss! This prime investment is just minutes from Silver Sands Golf Resort and a nearby boat launch, attracting outdoor enthusiasts year-round. With boating, fishing, snowmobiling, and cross-country skiing at their doorstep, future buyers will be drawn to this unbeatable recreational location. Secure 24 lots today!