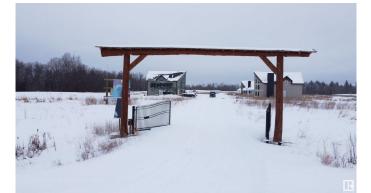

#### \$499,000

0 Bedroom, 0.00 Bathroom, Land Commercial on 0.00 Acres

Island View Harbour, Rural Lac Ste. Anne County, AB

\*\* Sold as is where is, no representations or warranties\*\* Prime Land Investment Opportunity – 24 Lake Lots for Sale! Seize this rare investment opportunity to acquire 24 lakeview lots in this bareland condominium developmentâ€"a lucrative prospect for land developers, investors, or land bankers looking to capitalize on the growing demand for recreational properties. Located just 45 minutes from Edmonton and only 4 miles from the Hamlet of Darwell, this strategically positioned land offers endless possibilities. Whether you develop a sought-after lake retreat community, hold the land for future appreciation, or sell individual lots for profit, this is an opportunity you won't want to miss! This prime investment is just minutes from Silver Sands Golf Resort and a nearby boat launch, attracting outdoor enthusiasts year-round. With boating, fishing, snowmobiling, and cross-country skiing at their doorstep, future buyers will be drawn to this unbeatable recreational location. Secure 24 lots today!