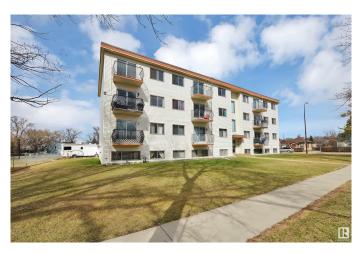

# \$1,900,000 - 5702 50a Avenue, Stettler Town

MLS® #E4420354

### \$1,900,000

0 Bedroom, 0.00 Bathroom, Multi-Family Commercial on 0.00 Acres

None, Stettler Town, AB

Dillman Manor is a nineteen suite apartment building located at 5702 - 50A Avenue in Stettler, Alberta, in the neighbourhood of Rosedale. It is a three and a half storey walk-up, wood-frame construction building with balconies. There is a large paved parking lot located at the rear of the building. The suite mix is 8 one-bedroom suites, 7 standard two-bedroom suites, and 4 oversized two-bedroom suites. The roof was replaced in 2025.