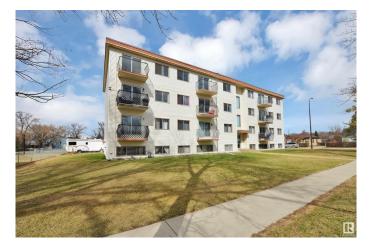

# \$1,900,000 - 5702 50a Avenue, Stettler Town

MLS® #E4420354

### \$1,900,000

0 Bedroom, 0.00 Bathroom, Multi-Family Commercial on 0.00 Acres

None, Stettler Town, AB

Dillman Manor is a nineteen suite apartment building located at 5702 - 50A Avenue in Stettler, Alberta, in the neighbourhood of Rosedale. It is a three and a half storey walk-up, wood-frame construction building with balconies. There is a large paved parking lot located at the rear of the building. The suite mix is 8 one-bedroom suites, 7 standard two-bedroom suites, and 4 oversized two-bedroom suites. The roof was replaced in 2025.