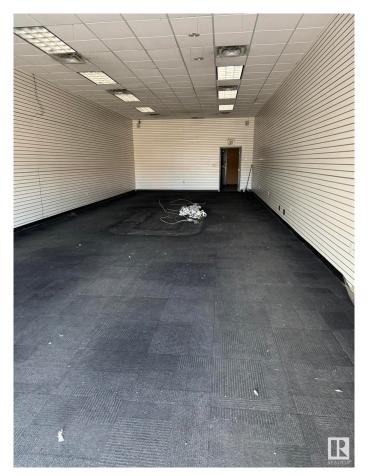

#### \$0

0 Bedroom, 0.00 Bathroom, Retail on 0.00 Acres

Cold Lake South, Cold Lake, AB

Discover an exceptional leasing opportunity in Cold Lake, Alberta, right next to Wal-Mart, where your business can thrive with high visibility and foot traffic. This 1,330 sq ft space is currently empty and primed for immediate occupancy, offering a blank canvas for your retail or service-based business. Benefit from the convenience of ample parking, multiple access points, and the flexibility to customize the space to your business's needs. With basic utilities already in place and opportunities for prominent signage, this location is ideal for retail shops, boutiques, and more. Seize this chance to establish or expand your business in a dynamic shopping area.