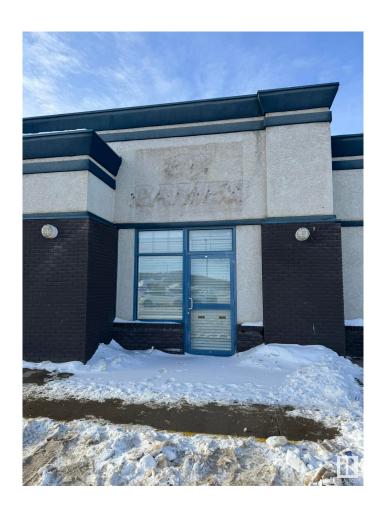

#### \$0

0 Bedroom, 0.00 Bathroom, Retail on 0.00 Acres

Cold Lake South, Cold Lake, AB

Discover an exceptional leasing opportunity in Cold Lake, Alberta, right next to Wal-Mart, where your business can thrive with high visibility and foot traffic. This 1,330 sq ft space is currently empty and primed for immediate occupancy, offering a blank canvas for your retail or service-based business. Benefit from the convenience of ample parking, multiple access points, and the flexibility to customize the space to your business's needs. With basic utilities already in place and opportunities for prominent signage, this location is ideal for retail shops, boutiques, and more. Seize this chance to establish or expand your business in a dynamic shopping area.