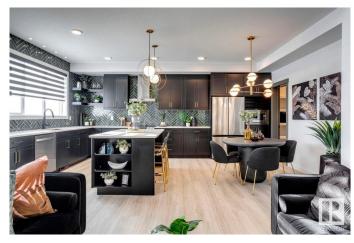

#### \$685,157

3 Bedroom, 2.50 Bathroom, 2,085 sqft Single Family on 0.00 Acres

River's Edge, Edmonton, AB

Discover this stunning farmhouse-style home featuring an open-to-below great room with large windows that flood the space with natural light. The main floor includes a convenient bedroom, a 3-piece bathroom with a standing shower, and a mudroom. The modern kitchen boasts quartz counters, cabinets to the ceiling, a walkthrough pantry, undermount sinks, and an electric fireplace in the living area. MDF shelving is thoughtfully placed throughout, adding functionality and style. Enjoy the spacious 21x22 double garage, textured ceilings, and a private side entrance. This beautifully designed home is the perfect blend of elegance and practicality! Photos are representative.