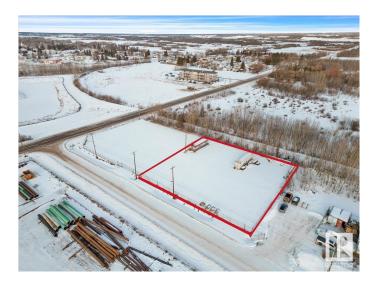

### \$178,000

0 Bedroom, 0.00 Bathroom, Land Commercial on 0.00 Acres

Redwater, Redwater, AB

"Great Investment" Industrial Site 0.650 Acre Lot! \*\* Zoned M1\*\* Located in the Redwater Industrial Park. Fenced with 2 gated approaches & 6ft chain-link fencing. Power to the Office Shack...it offers good functional space & an electric heater. Great storage in the 40ft Sea Can 9ft 6" height. Close to Alberta's Industrial Heartland with easy access to Fort Saskatchewan, Fort McMurray & North Edmonton. Hwy 644 & Hwy 38. All city services at the property line water & gas. The adjacent corner lot is also For Sale. GST maybe applicable.