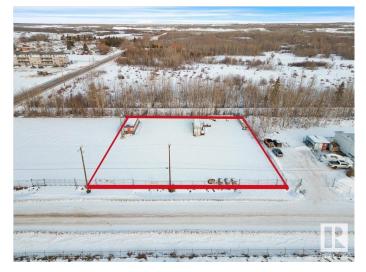

### \$178,000

0 Bedroom, 0.00 Bathroom, Land Commercial on 0.00 Acres

Redwater, Redwater, AB

"Great Investment" Industrial Site 0.650 Acre Lot! \*\* Zoned M1\*\* Located in the Redwater Industrial Park. Fenced with 2 gated approaches & 6ft chain-link fencing. Power to the Office Shack...it offers good functional space & an electric heater. Great storage in the 40ft Sea Can 9ft 6" height. Close to Alberta's Industrial Heartland with easy access to Fort Saskatchewan, Fort McMurray & North Edmonton. Hwy 644 & Hwy 38. All city services at the property line water & gas. The adjacent corner lot is also For Sale. GST maybe applicable.