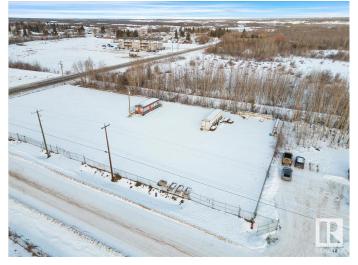

### \$178,000

0 Bedroom, 0.00 Bathroom, Land Commercial on 0.00 Acres

Redwater, Redwater, AB

"Great Investment" Industrial Site 0.650 Acre Lot! \*\* Zoned M1\*\* Located in the Redwater Industrial Park. Fenced with 2 gated approaches & 6ft chain-link fencing. Power to the Office Shack...it offers good functional space & an electric heater. Great storage in the 40ft Sea Can 9ft 6" height. Close to Alberta's Industrial Heartland with easy access to Fort Saskatchewan, Fort McMurray & North Edmonton. Hwy 644 & Hwy 38. All city services at the property line water & gas. The adjacent corner lot is also For Sale. GST maybe applicable.