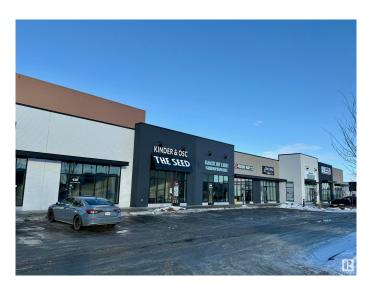

## \$657,000

0 Bedroom, 0.00 Bathroom, Retail on 0.00 Acres

Erin Ridge North, St. Albert, AB

Located in Erin Ridge Retail Plaza, this 1,378 sq. ft. retail space offers prime positioning within a shopping center along St. Albert Trail. Benefit from excellent exposure to an average of 40,226 vehicles daily, high-visibility signage opportunities, and convenient access to 227 parking stalls. Surrounded by an established tenant mix, including Cure MD, Erin Ridge Children's Academy, Wild Wing, Fast Fired by Carbone, Basha Donair, and Tandoori Fusion, this property is ideal for a wide range of uses under CC Corridor Commercial Zoning.