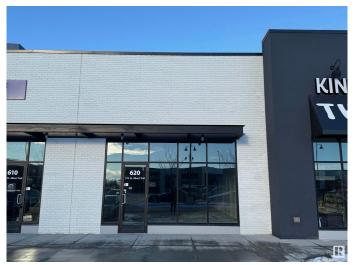

## \$657,000

0 Bedroom, 0.00 Bathroom, Retail on 0.00 Acres

Erin Ridge North, St. Albert, AB

Located in Erin Ridge Retail Plaza, this 1,378 sq. ft. retail space offers prime positioning within a shopping center along St. Albert Trail. Benefit from excellent exposure to an average of 40,226 vehicles daily, high-visibility signage opportunities, and convenient access to 227 parking stalls. Surrounded by an established tenant mix, including Cure MD, Erin Ridge Children's Academy, Wild Wing, Fast Fired by Carbone, Basha Donair, and Tandoori Fusion, this property is ideal for a wide range of uses under CC Corridor Commercial Zoning.