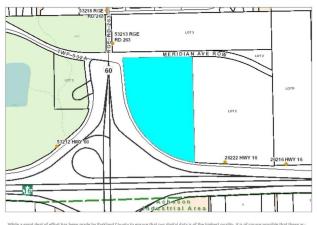

#### 2021 Tax Jun 7 i maps, parkind county, com State, Texter for a Registration Registration Registration Registration State, Texter for a Registration Registration Texter for a Registration Layers Layers

# **Discover parkland**

# Property/Land Information

### Location Details

| MUNICIPAL ADDRESS: 53211 R | GE RD 263             |                                             |  |
|----------------------------|-----------------------|---------------------------------------------|--|
| LEGAL ADDRESS: SW-15-53-26 | 4                     |                                             |  |
| LOT: <u>1</u>              | BLOCK:                | PLAN: 4149TR                                |  |
| SUBDIVISION:               | Zoning: Country Resid | Zoning: Country Residential Estate District |  |

#### **Property/Land Details**

| ACRES: 37.74          | HECTARES: 15.272      |  |
|-----------------------|-----------------------|--|
| ASSESSMENT: \$6,320   | ASSESSMENT YEAR: 2023 |  |
| ELECTORAL DIVISION: 2 |                       |  |