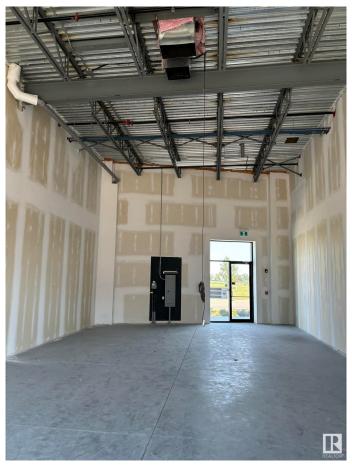

### \$0

0 Bedroom, 0.00 Bathroom, Retail on 0.00 Acres

Mistatim Industrial, Edmonton, AB

Facing main road. Access front and back. Ideal for a retail business, restaurant, office. Great location between Edmonton and St. Albert. Very reasonable rent. Also this unit is for sale at \$458,000.00