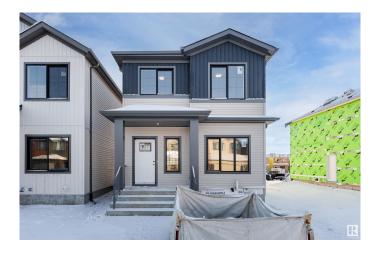

#### \$500,000

3 Bedroom, 2.50 Bathroom, 1,574 sqft Single Family on 0.00 Acres

Secord, Edmonton, AB

This 2-storey home located in Secord, Edmonton. With 1,511 sq. ft. of living space, the main floor welcomes you with a cozy living room, a bright dining area, a well-equipped kitchen featuring a pantry, a practical mudroom, and a 2pc bathroom. Upstairs, unwind in the bonus room or retreat to the primary bedroom with its own 3pc ensuite and walk-in closet. Two additional bedrooms and a 4pc bathroom complete the upper level, making this home a warm and inviting space for your family. 200AMP service adds convenience and practicality to this home.

## Exterior

| Exterior          | Wood, Vinyl                                                        |
|-------------------|--------------------------------------------------------------------|
| Exterior Features | Playground Nearby, Public Transportation, Schools, Shopping Nearby |
| Roof              | Asphalt Shingles                                                   |
| Construction      | Wood, Vinyl                                                        |
| Foundation        | Concrete Perimeter                                                 |