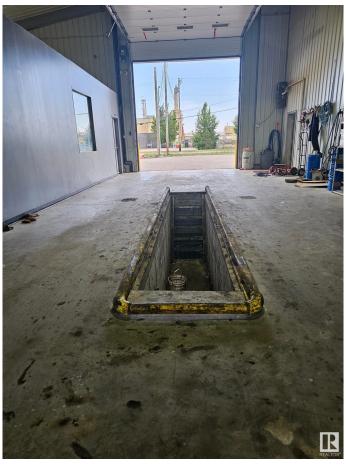

#### \$3,550,000

0 Bedroom, 0.00 Bathroom, Industrial on 0.00 Acres

Mistatim Industrial, Edmonton, AB

An excellent Oppurtunity for Owner User to Start and Grow Truck Repairing/Lube and Wash Business. The building was build in 2022, and is ideally suitable to repair trucks and trailer uptill 100ft long