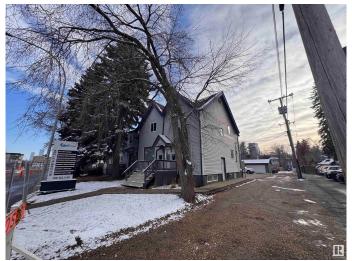

## \$0

0 Bedroom, 0.00 Bathroom, Office on 0.00 Acres

Westmount, Edmonton, AB

Relocate your business to this charming character office on Stony Plain Road only minutes from downtown Edmonton. This property has been upgraded to suite many desirable business uses. Comes with 7 dedicated parking stalls which can be parked tandem, plus lots of side street parking. Just under 2,000 sq.ft. This property offers a main floor reception/office, board room, large open office with kitchen and main floor washroom. The second floor offers 4 private offices and washroom. The third floor loft was used as a smaller meeting room and is presently set up as an open office for 2. Great opportunity with the future LRT out front with high visibility and close proximity to downtown but with ample parking. Ideal for professional uses. Min flexible 24 month term.

## **Community Information**

Address 12615 Stony Plain Road

**ALBERTA** 

Area Edmonton
Subdivision Westmount
City Edmonton

Province AB

Postal Code T5N 3N8