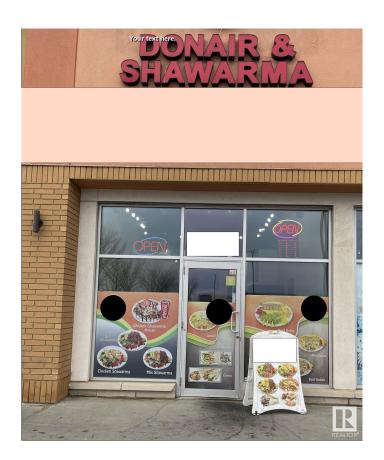

### \$325,000

0 Bedroom, 0.00 Bathroom, Business on 0.00 Acres

Place La Rue, Edmonton, AB

Well Established Donair & Shawarma Restaurant Located In A Very Busy Shopping Centre on the West Side Od Edmonton