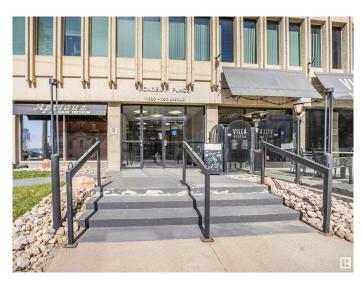

#### \$399,900

0 Bedroom, 0.00 Bathroom, Retail on 0.00 Acres

Wîhkwêntôwin, Edmonton, AB

Great investment opportunity to own this beautiful commercial space in one of the best locations of downtown Edmonton. Only steps away from the river valley, across the street from Le Marchand Mansion and excellent proximity to nearby amenities. This space is currently occupied by established 20 years + tenants in the medical industry and features 2500 SF of space on the 2nd floor zoned DC1 & comes with 3 assigned 24 hour reserved parking stalls. Current lease runs through end of January 2025 with 2-year option to extend. Turnkey investment ready for immediate take over. 12.17% cap rate - Triple net lease.

#### **Essential Information**

| MLS® #     | E4413018  |
|------------|-----------|
| Price      | \$399,900 |
| Bathrooms  | 0.00      |
| Acres      | 0.00      |
| Year Built | 1969      |
| Туре       | Retail    |
| Status     | Active    |

## **Community Information**

| Address | 207 11520 100 Avenue |
|---------|----------------------|
| Area    | Edmonton             |

| Subdivision | Wîhkwêntôwin |
|-------------|--------------|
| City        | Edmonton     |
| County      | ALBERTA      |
| Province    | AB           |
| Postal Code | T5K 0T7      |
|             |              |