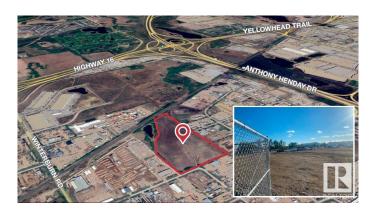

## **\$0 - 20710 111 Avenue, Edmonton**

MLS® #E4412709

## \$0

0 Bedroom, 0.00 Bathroom, Land Commercial on 0.00 Acres

Winterburn Industrial Area East, Edmonton, AB

Improved 1 and 1.5-acre industrial lots available. Compacted gravel/concrete (300mm/63mm concrete crush base; 75mm/20mm crush gravel topping) and 6ft chain-link fence.

## **Community Information**

Address 20710 111 Avenue

Area Edmonton

Subdivision Winterburn Industrial Area Ea

City Edmonton
County ALBERTA

Province AB

Postal Code T5S 2G6