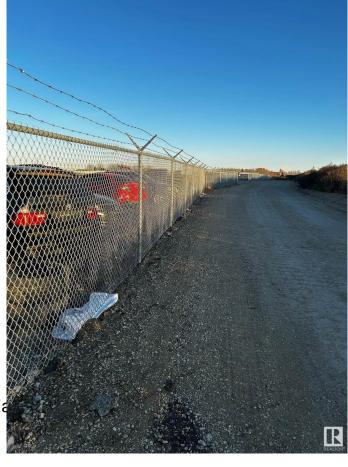

## \$0

0 Bedroom, 0.00 Bathroom, Land Commercial on 0.00 Acres

Winterburn Industrial Area East, Edmonton, AB

Improved 1 and 1.5-acre industrial lots available. Compacted gravel/concrete (300mm/63mm concrete crush base; 75mm/20mm crush gravel topping) and 6ft chain-link fence.