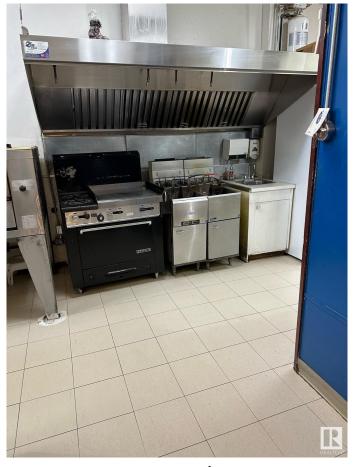

### \$260,000

0 Bedroom, 0.00 Bathroom, Business on 0.00 Acres

Broxton Park, Spruce Grove, AB

Seize the chance to own a thriving pizza and pasta business in a prime location. This beloved eatery has a strong reputation for quality food and exceptional service With a fully equipped kitchen, cozy dining area, and an inviting atmosphere, it's a perfect place for families and friends to gather. This business has been operating for over 30 years. This turnkey operation features a loyal customer base. Perfect for aspiring restaurateurs or seasoned operators looking to expand.