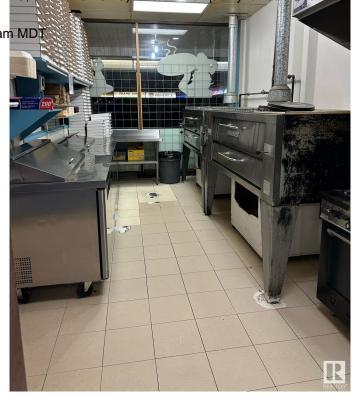

### \$260,000

0 Bedroom, 0.00 Bathroom, Business on 0.00 Acres

Broxton Park, Spruce Grove, AB

Seize the chance to own a thriving pizza and pasta business in a prime location. This beloved eatery has a strong reputation for quality food and exceptional service With a fully equipped kitchen, cozy dining area, and an inviting atmosphere, it's a perfect place for families and friends to gather. This business has been operating for over 30 years. This turnkey operation features a loyal customer base. Perfect for aspiring restaurateurs or seasoned operators looking to expand.