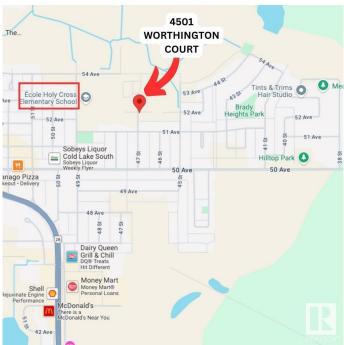

## \$80,000

0 Bedroom, 0.00 Bathroom, Single Family on 0.00 Acres

Brady Heights, Cold Lake, AB

Residential building lot in Windermere Grande subdivision. The family-friendly area is adjacent to Holy Cross Elementary School and the outdoor rink. This subdivision is also near Main Street and all downtown amenities including dining, shopping, and cultural activities. It is also located in close proximity to Walmart, Tri-City Mall, and the Canadian Forces Base. This large corner lot is on a private cul-de-sac just off 45th Street in Cold Lake South. 773.88 SQM lot

## **Community Information**

| Address                       | 4501 Worthington Court                |
|-------------------------------|---------------------------------------|
| Area                          | Cold Lake                             |
| Subdivision                   | Brady Heights                         |
| City                          | Cold Lake                             |
| County                        | ALBERTA                               |
| Province                      | AB                                    |
| Subdivision<br>City<br>County | Brady Heights<br>Cold Lake<br>ALBERTA |