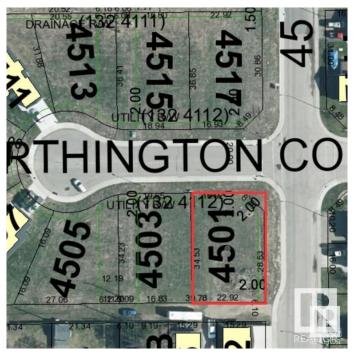

## \$80,000

0 Bedroom, 0.00 Bathroom, Single Family on 0.00 Acres

Brady Heights, Cold Lake, AB

Residential building lot in Windermere Grande subdivision. The family-friendly area is adjacent to Holy Cross Elementary School and the outdoor rink. This subdivision is also near Main Street and all downtown amenities including dining, shopping, and cultural activities. It is also located in close proximity to Walmart, Tri-City Mall, and the Canadian Forces Base. This large corner lot is on a private cul-de-sac just off 45th Street in Cold Lake South. 773.88 SQM lot

## **Community Information**

| Address                       | 4501 Worthington Court                |
|-------------------------------|---------------------------------------|
| Area                          | Cold Lake                             |
| Subdivision                   | Brady Heights                         |
| City                          | Cold Lake                             |
| County                        | ALBERTA                               |
| Province                      | AB                                    |
| Subdivision<br>City<br>County | Brady Heights<br>Cold Lake<br>ALBERTA |